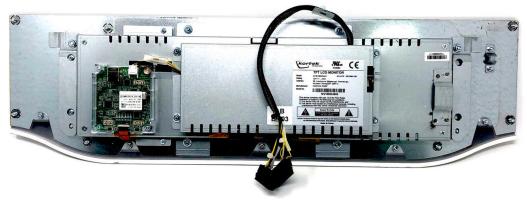

## Aristocrat Helix XT LCD Button Deck with large Triangular bash button.

## ITEM DETAIL DESCRIPTION

| Manufacturer             | Kortek                                                                              |
|--------------------------|-------------------------------------------------------------------------------------|
| Manufacturer Part Number | 591566-106                                                                          |
| Alternative Part Numbers | KTB158DPA01                                                                         |
| Description              | Button Panel Aristocrat Helix XT LCD Button Deck with large Triangular bash button. |
| Recommended use          | Aristocrat Helix XT                                                                 |
| Compatibility            | Aristocrat Helix                                                                    |
| Warranty                 | 90 Day                                                                              |
| CT. ref.                 | 100343                                                                              |