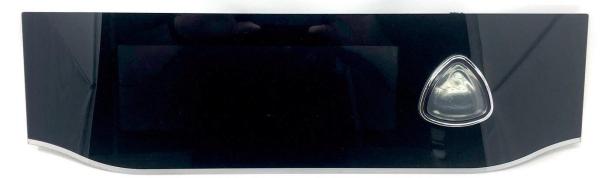

## Aristocrat Helix XT LCD Button Deck with large Triangular bash button.

## ITEM DETAIL DESCRIPTION

| Manufacturer             | Kortek                                                                              |
|--------------------------|-------------------------------------------------------------------------------------|
| Manufacturer Part Number | 591566-106                                                                          |
| Alternative Part Numbers | KTB158DPA01                                                                         |
| Description              | Button Panel Aristocrat Helix XT LCD Button Deck with large Triangular bash button. |
| Recommended use          | Aristocrat Helix XT                                                                 |
| Compatibility            | Aristocrat Helix                                                                    |
| Warranty                 | 90 Day                                                                              |
| CT. ref.                 | 100343                                                                              |