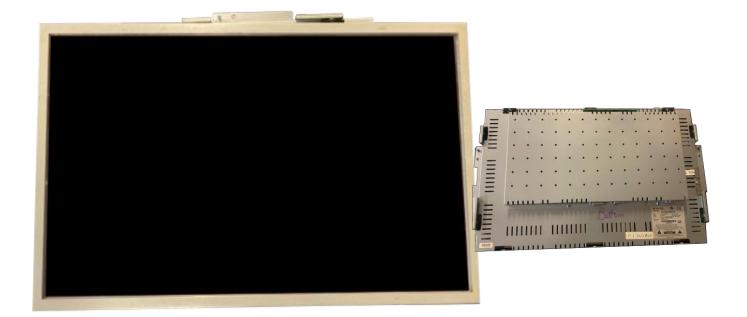

# Konami 22" LCD Monitor

### ITEM DETAIL DESCRIPTION

| Manufacturer             | Konami                                                                                         |
|--------------------------|------------------------------------------------------------------------------------------------|
| Manufacturer Part Number | KT-LS221DCS                                                                                    |
| Alternative Part Numbers | L2282LT9GC                                                                                     |
| Description              | LCD: 22" PT# KT-LS221DCS or Tovis L2282LT9GC with touch for Konami KP3 Podium<br>Bottom Monito |
| Recommended use          | Konami KP3                                                                                     |
| Compatibility            | Konami KP3                                                                                     |
| Warranty                 | 90 day                                                                                         |
| CT. ref.                 | 102713                                                                                         |